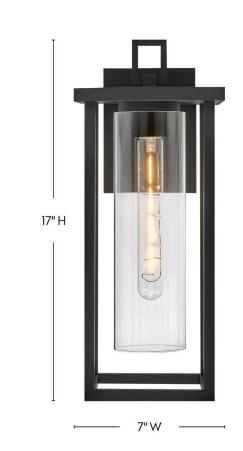

| DIMENSIONS     |                |
|----------------|----------------|
| WIDTH:         | 7"             |
| HEIGHT:        | 17"            |
| WEIGHT:        | 3.8lb          |
| BACK PLATE:    | 4.75"W X 6.5"H |
| EXTENSION:     | 8.5"           |
| TOP TO OUTLET: | 4.5"           |