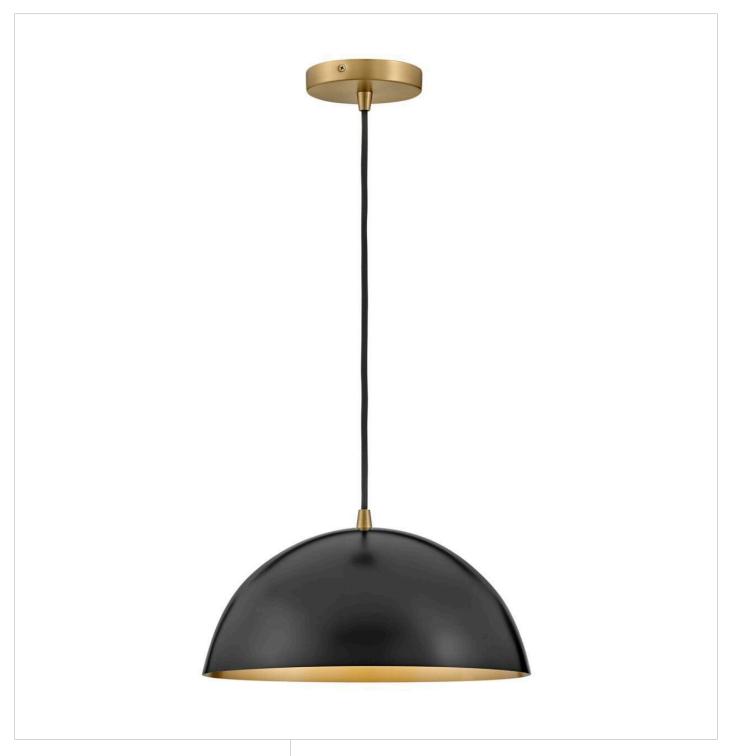

## LOU

## MEDIUM SINGLE LIGHT PENDANT

## 83307BK

Talk about minimalist style with major impact. Lou's sleek dome-shaped pendant has an industrial streak balanced with a dose of mid-century modern drama. Black or Matte White metal finish options contrast with the shade's inner Lacquered Brass finish, making Lou pretty on the inside, too. Lou comes cord hung and can be adjusted to any height you desire.

FINISH: Black WIDTH: 14" HEIGHT: 7.3" DEPTH: 0

LIGHT SOURCE: Socketed

WATTAGE: 1-14w Med. LED, 100w Equiv.

LARK, INC. 33000 Pin Oak Parkway Avon Lake, OH 44012 **PHONE: (440) 653-5500** Toll Free: 1 (800) 446-5539 larkliving.com