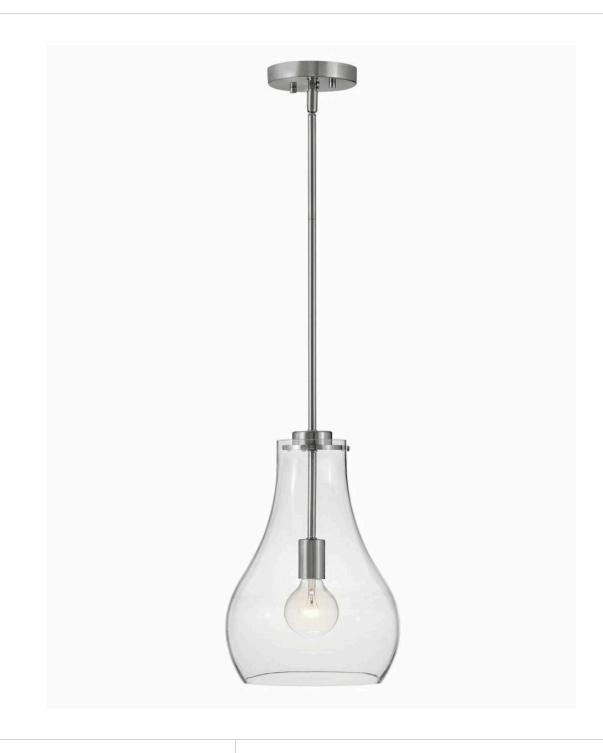

## **FRANKIE**

SMALL SINGLE LIGHT PENDANT

## 83117BN

We are big fans of Frankie. Its fresh and easygoing elegance is a win/win: perfect for kitchens, bedrooms or dining spaces, the teardrop shaped clear glass is charming and chic. The stem-hung design is available in three versatile finishes including Antique Nickel, Black, and Lacquered Brass. To complement Frankie's self-assured style, we recommend vintage filament bulbs.

FINISH: Brushed Nickel

GLASS: Clear WIDTH: 10" HEIGHT: 14.8" DEPTH: 0

**LIGHT SOURCE**: Socketed

WATTAGE: 1-14w Med. LED, 100w Equiv.

**LARK, INC.** 33000 Pin Oak Parkway Avon Lake, OH 44012 **PHONE: (440) 653-5500** Toll Free: 1 (800) 446-5539 larkliving.com