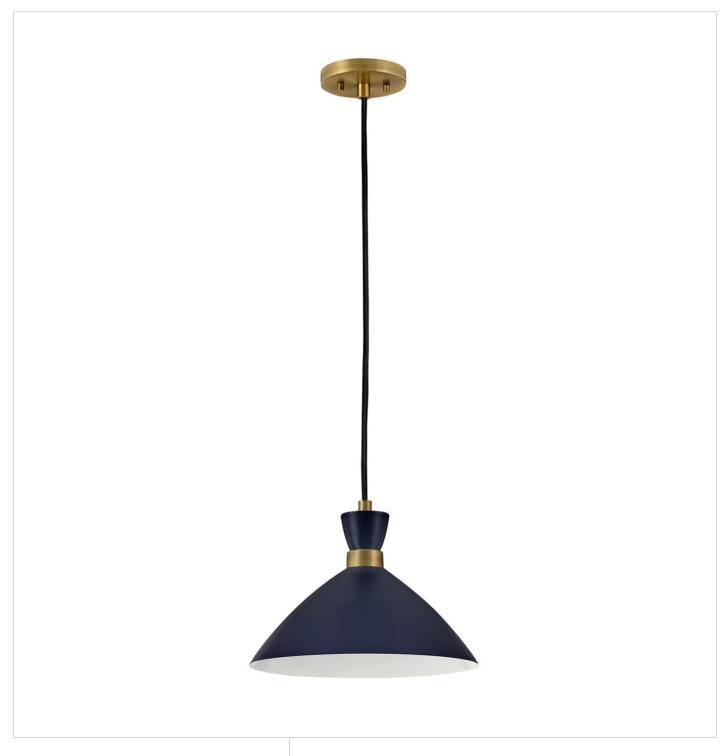

## **SIMON**

MEDIUM SINGLE LIGHT CONVERTIBLE PENDANT

## 83257MV-HB

Did your eyes just get bigger? We thought so. Simon makes our hearts beat a little faster too thanks to its retro mix of midcentury modern style, cool conical metal shade and funky finishes. Simon complements a myriad of digs but feels the most at home in intimate spaces and cozy nooks. A deep Black, crisp Matte White, or rich Matte Navy array of color options cover the beauty bases and all pop perfectly against a luxe Heritage Brass accent finish.

FINISH: Matte Navy

WIDTH: 13" HEIGHT: 10" DEPTH: 0

LIGHT SOURCE: Socketed

WATTAGE: 1-12w Med. LED, 100w Equiv.

**LARK, INC.** 33000 Pin Oak Parkway Avon Lake, OH 44012 **PHONE: (440) 653-5500** Toll Free: 1 (800) 446-5539 larkliving.com