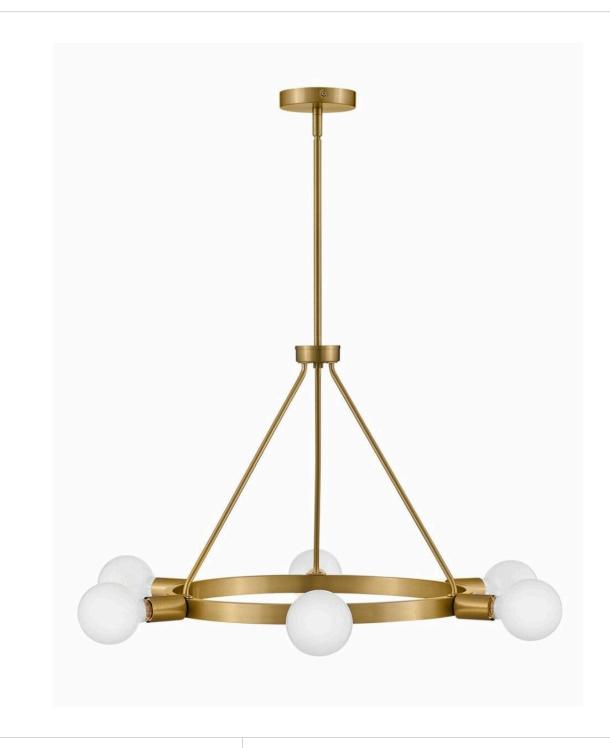

## ORLA

## MEDIUM SINGLE TIER CHANDELIER

## 83616LCB

A mid-century modern vibe with a glimpse of Hollywood glam? Yes, please. Orla brings the dimensional interest with multiple plays on circles and globes. The streamlined profile is simple, with each individual element contributing to the overall silhouette in a big way. Available in Lacquered Brass or Black with Lacquered Brass accents, Orla makes a prominent style statement. G-style bulbs recommended.

FINISH: Lacquered Brass

WIDTH: 24"
HEIGHT: 17"
DEPTH: 0

LIGHT SOURCE: Socketed

WATTAGE: 6-10w Med. LED, 60w Equiv.

**LARK, INC.** 33000 Pin Oak Parkway Avon Lake, OH 44012 **PHONE: (440) 653-5500** Toll Free: 1 (800) 446-5539 larkliving.com