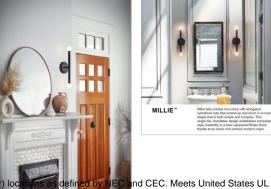

## **MILLIE**

## MEDIUM TWO LIGHT TALL SCONCE

Millie tells a linear love story with elongated cylindrical rods extending outwards, creating a sleek statement that commands attention. This design establishes immediate style credibility thanks to its iconic midcentury modern origin, ensuring visual intrigue in either Black or Lacquered Brass finishes. To complement Millie's chic style, we recommend G16.5 bulbs.

## PRODUCT DETAILS:

 Suitable for use in dry (indoor) locations as defined by NEC and CEC. Meets Underwriters Laboratories & CSA Canadian Standards Association Product Please refer to Lard's Warranty for complete product warranty details. Some limitations may apply.