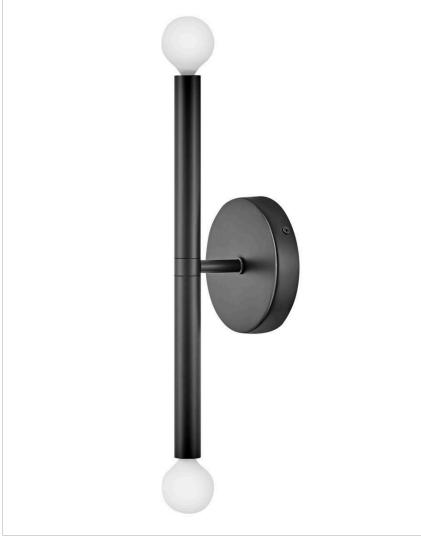

## **MILLIE**

## MEDIUM TWO LIGHT TALL SCONCE

Millie tells a linear love story with elongated cylindrical rods extending outwards, creating a sleek statement that commands attention. This design establishes immediate style credibility thanks to its iconic midcentury modern origin, ensuring visual intrigue in either Black or Lacquered Brass finishes. To complement Millie's chic style, we recommend G16.5 bulbs.

| DETAILS   |                                            |
|-----------|--------------------------------------------|
| FINISH:   | Black                                      |
| MATERIAL: | Steel                                      |
| DIMMABLE: | YES - WITH DIMMABLE<br>LAMP (NOT INCLUDED) |

| DIMENSIONS     |         |
|----------------|---------|
| WIDTH:         | 5"      |
| HEIGHT:        | 14"     |
| WEIGHT:        | 1.3lb   |
| BACK PLATE:    | 5" Dia. |
| EXTENSION:     | 4.3"    |
| TOP TO OUTLET: | 7"      |