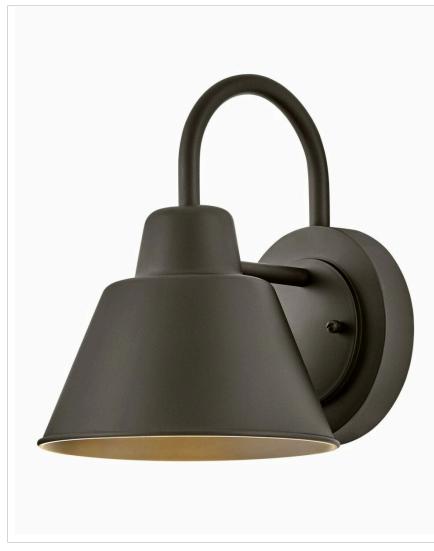

# SMALL GOOSENECK BARN LIGHT

An updated take on the traditional barn light, Wes has a compact, yet compelling design. The subtle gooseneck paired with the clean shade finishes off the farmhouse chic vibes that complement a variety of exteriors. Part of the Coastal Elements Collection, Wes is made of composite material with an anti-fade finish that guarantees resiliency with a 3-year warranty. Designed for ultra-durability, this fixture is available in a variety of finishes to meet any style requirement.

| DETAILS   |                                            |
|-----------|--------------------------------------------|
| FINISH:   | Oil Rubbed Bronze                          |
| MATERIAL: | Composite                                  |
| 1         | YES - WITH DIMMABLE<br>LAMP (NOT INCLUDED) |