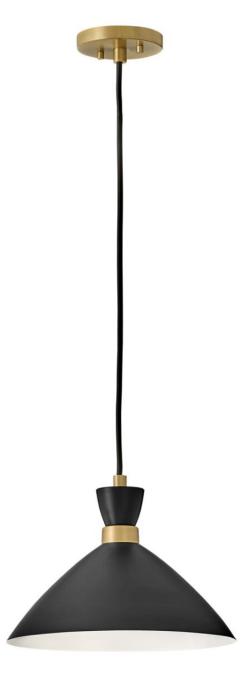

## 83257BK-HB

Did your eyes just get bigger? We thought so. Simon makes our hearts beat a little faster too thanks to its retro mix of midcentury modern style, cool conical metal shade and funky finishes. Simon complements a myriad of digs but feels the most at home in intimate spaces and cozy nooks. A deep Black, crisp Matte White, or rich Matte Navy array of color options cover the beauty bases and all pop perfectly against a luxe Heritage Brass accent finish.

FINISH: Black WIDTH: 13" HEIGHT: 10" DEPTH: 0 LIGHT SOURCE: Socketed WATTAGE: 1-12w Med. LED, 100w Equiv.

LARK, INC. 33000 Pin Oak Parkway Avon Lake, OH 44012 PHONE: (440) 653-5500 Toll Free: 1 (800) 446-5539 larkliving.com