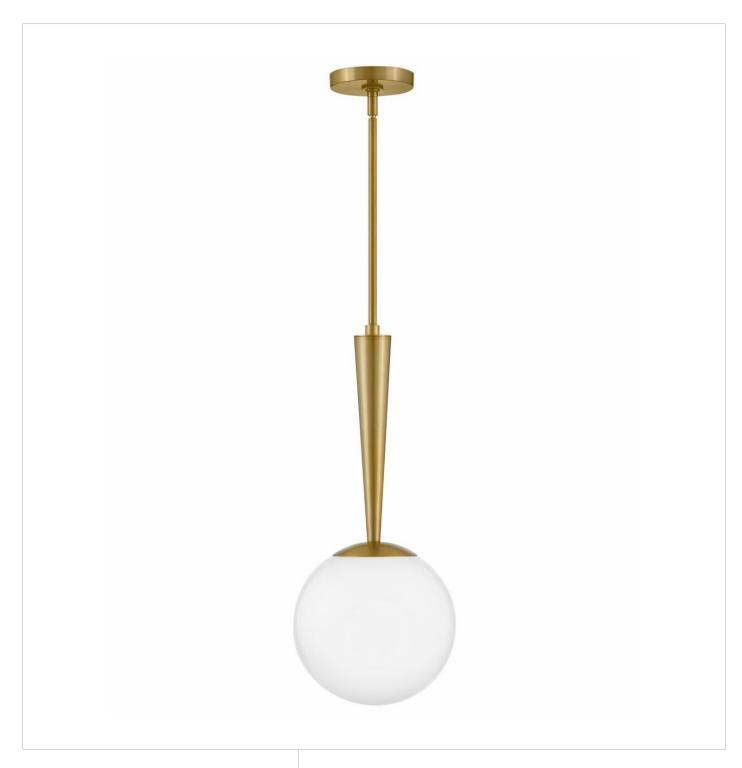

## **IZZY**

## SMALL PENDANT | 83507LCB

Talk about effortlessly cool. Izzy delivers the perfect mix of structural beauty and simplicity. The long, tapered lines are balanced by the shapely, cased opal globe for an intriguing silhouette that commands attention in kitchens, foyers, living areas, and beyond. Finished in bold Black or Lacquered Brass, Izzy takes center stage in any space.

FINISH: Lacquered Brass

GLASS: Cased Opal WIDTH: 9.8"

HEIGHT: 21.8" DEPTH: 0

**LIGHT SOURCE**: Socketed

WATTAGE: 1-10w Med. LED, 100w Equiv.

LARK, INC. 33000 Pin Oak Parkway Avon Lake, OH 44012 **PHONE: (440) 653-5500** Toll Free: 1 (800) 446-5539 larkliving.com