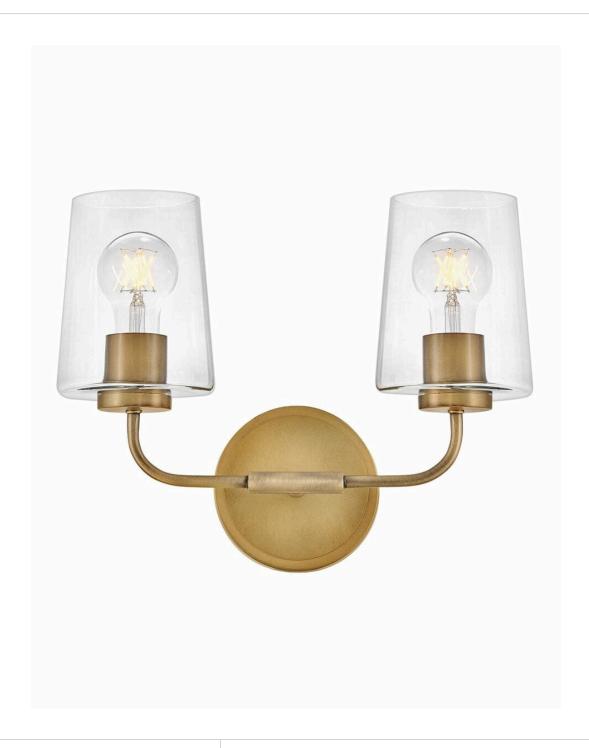

## **KLINE**

SMALL TWO LIGHT VANITY

## 853452HB-CL

Let's get down to business. Kline's minimalist form doesn't need to make a fuss, thanks to its pared-down but supremely stylish transitional profile. Keeping things architectural, Kline's super slim elongated arms unite with sleek glass shades in finishes that add just the right edge.

FINISH: Heritage Brass

GLASS: Clear WIDTH: 14.3" HEIGHT: 11" DEPTH: 0

**LIGHT SOURCE**: Socketed

WATTAGE: 2-12w Med. LED, 100w Equiv.

**LARK, INC.** 33000 Pin Oak Parkway Avon Lake, OH 44012 **PHONE: (440) 653-5500** Toll Free: 1 (800) 446-5539 larkliving.com