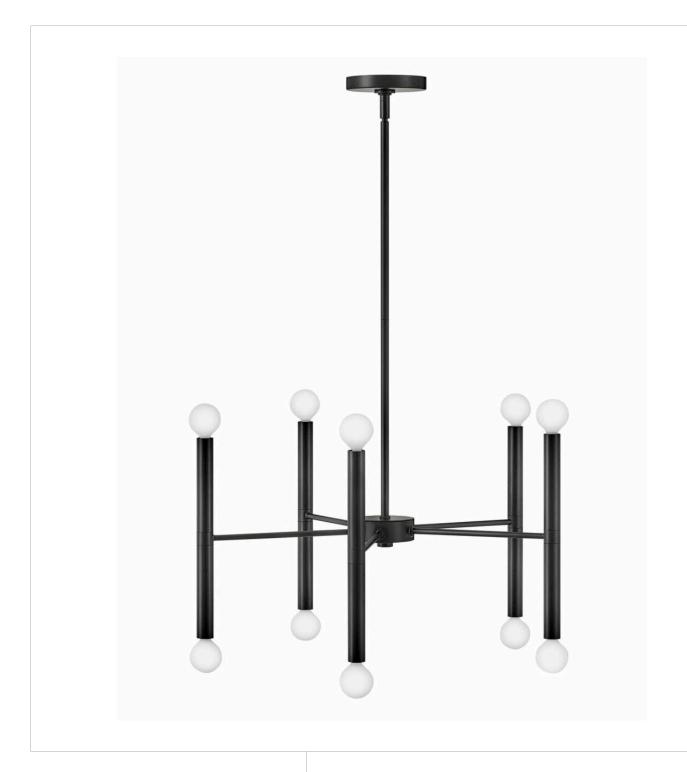

## **MILLIE**

## MEDIUM MULTI TIER CONVERTIBLE CHANDELIER

## 83198BK

Millie tells a linear love story with elongated cylindrical rods extending outwards, creating a sleek statement that commands attention. This design establishes immediate style credibility thanks to its iconic midcentury modern origin, ensuring visual intrigue in either Black or Lacquered Brass finishes. To complement Millie's chic style, we recommend G16.5 bulbs.

FINISH: Black WIDTH: 24" HEIGHT: 12" DEPTH: 0

LIGHT SOURCE: Socketed

WATTAGE: 10-5w Cand. LED, 60w Equiv.

**LARK, INC.** 33000 Pin Oak Parkway Avon Lake, OH 44012 **PHONE: (440) 653-5500** Toll Free: 1 (800) 446-5539 larkliving.com