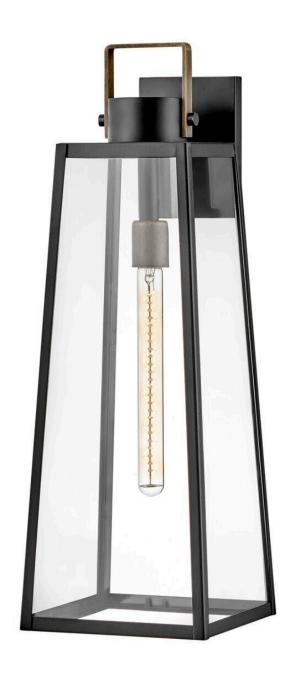

## **HUGH**

LARGE WALL MOUNT LANTERN

## 82005BK

Hype up your alfresco area with the Hugh outdoor lantern and its sleek transitional style. The trapezoidal design features bold, over-scaled clear glass panes framed by carefully curated two-tone metal finish options to inject a modern edge. Choose from classic Antique Brushed Aluminum with a matte Black accent or a rich Black with a warm Burnished Bronze accent. Pro tip: we recommend a tubular vintage filament bulb to make Hugh pop on porches and patios or amp up any...

FINISH: Black GLASS: Clear WIDTH: 8.5" HEIGHT: 25" DEPTH: 0

**LIGHT SOURCE**: Socketed

WATTAGE: 1-12w Med. LED, 100w Equiv.

**LARK, INC.** 33000 Pin Oak Parkway Avon Lake, OH 44012 **PHONE: (440) 653-5500** Toll Free: 1 (800) 446-5539 larkliving.com