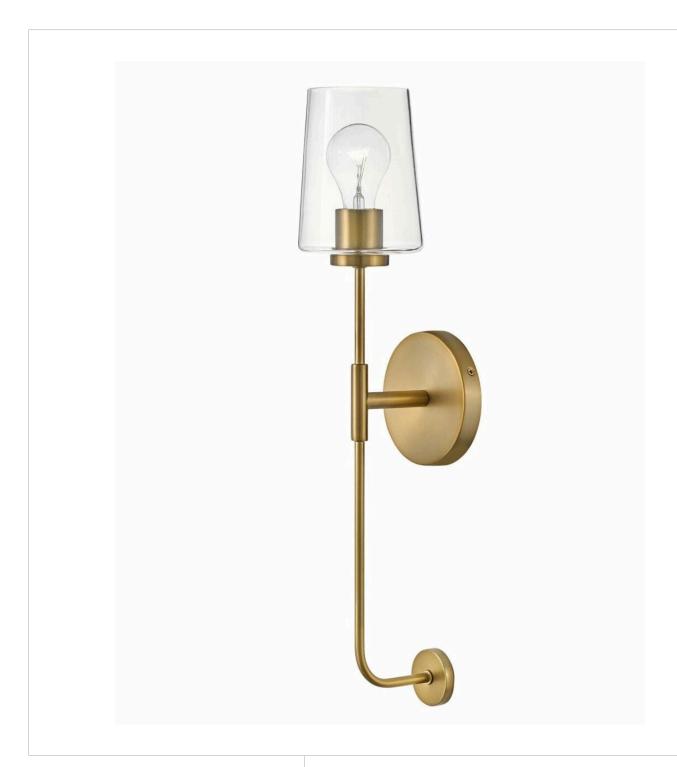

## **KLINE**

LARGE SINGLE LIGHT TALL SCONCE

## 83450LCB

Let's get down to business. Kline's minimalist form doesn't need to make a fuss, thanks to its pared down but supremely stylish transitional profile. Keeping things architectural, Kline's super slim elongated arms unite with sleek glass shades in finishes that add just the right edge.

FINISH: Lacquered Brass

GLASS: Clear WIDTH: 5" HEIGHT: 23" DEPTH: 0

**LIGHT SOURCE**: Socketed

WATTAGE: 1-12w Med. LED, 60w Equiv.

LARK, INC. 33000 Pin Oak Parkway Avon Lake, OH 44012 **PHONE: (440) 653-5500** Toll Free: 1 (800) 446-5539 larkliving.com