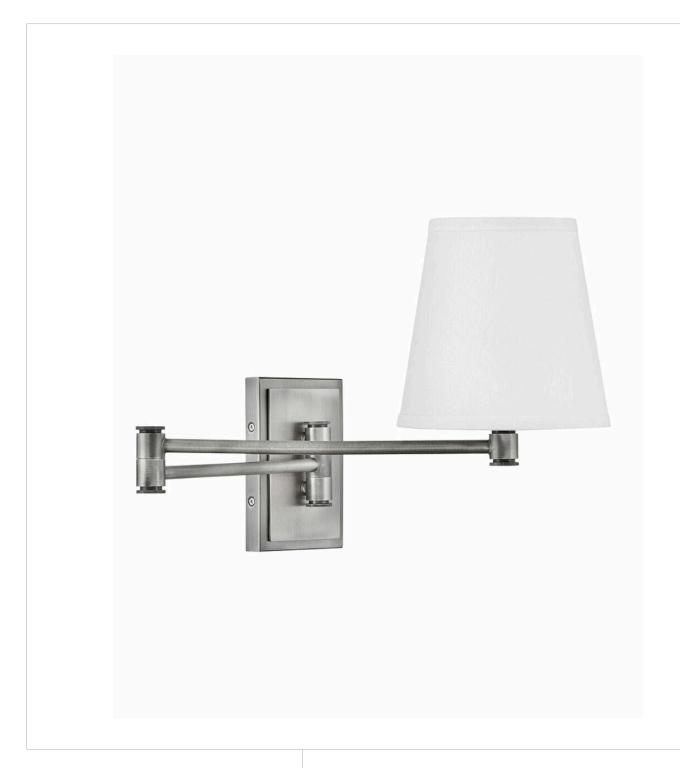

## 83772AN

Classic elements get a transitional update with Beale, a dimensional beauty with neatly angular lines. The white linen shade, paired with the articulating design, radiates ambient light right where you need it. With the option to hardwire or mount as a plug-in sconce, Beale brings simple, functional style anytime, anywhere.

**FINISH**: Antique Nickel **SHADE**: White Linen

WIDTH: 7"
HEIGHT: 11.5"
DEPTH: 0

**LIGHT SOURCE**: Socketed

WATTAGE: 1-10w Med. LED, 60w Equiv.

LARK, INC. 33000 Pin Oak Parkway Avon Lake, OH 44012 **PHONE: (440) 653-5500** Toll Free: 1 (800) 446-5539 larkliving.com