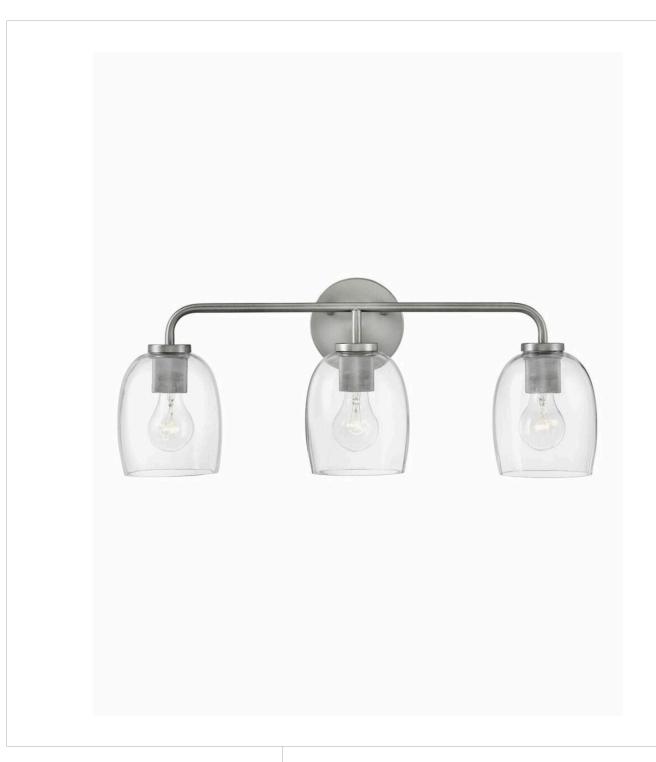

## **PERCY**

MEDIUM THREE LIGHT VANITY

## 85013AN

Percy's transitional style rings loud and clear with clever bell-shaped glass designed to highlight its distinctive industrial detailing, all while serving up ample illumination. Easily installed up or down, Percy transforms any bathroom into one of the most stylish spots in the house.

FINISH: Antique Nickel

GLASS: Clear WIDTH: 24" HEIGHT: 10.3" DEPTH: 0

**LIGHT SOURCE**: Socketed

WATTAGE: 3-12w Med. LED, 100w Equiv.

**LARK, INC.** 33000 Pin Oak Parkway Avon Lake, OH 44012 **PHONE: (440) 653-5500** Toll Free: 1 (800) 446-5539 larkliving.com