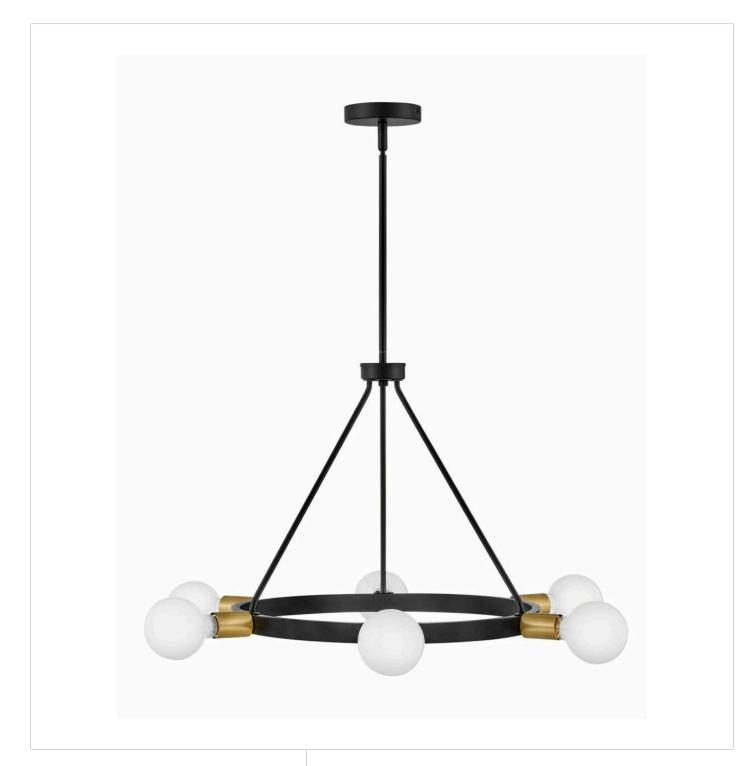

## 83616BK

A mid-century modern vibe with a glimpse of Hollywood glam? Yes, please. Orla brings the dimensional interest with multiple plays on circles and globes. The streamlined profile is simple, with each individual element contributing to the overall silhouette in a big way. Available in Lacquered Brass or Black with Lacquered Brass accents, Orla makes a prominent style statement. G-style bulbs recommended.

FINISH: Black WIDTH: 24" HEIGHT: 17" DEPTH: 0 LIGHT SOURCE: Socketed WATTAGE: 6-10w Med. LED, 60w Equiv.

LARK, INC. 33000 Pin Oak Parkway Avon Lake, OH 44012 PHONE: (440) 653-5500 Toll Free: 1 (800) 446-5539 larkliving.com