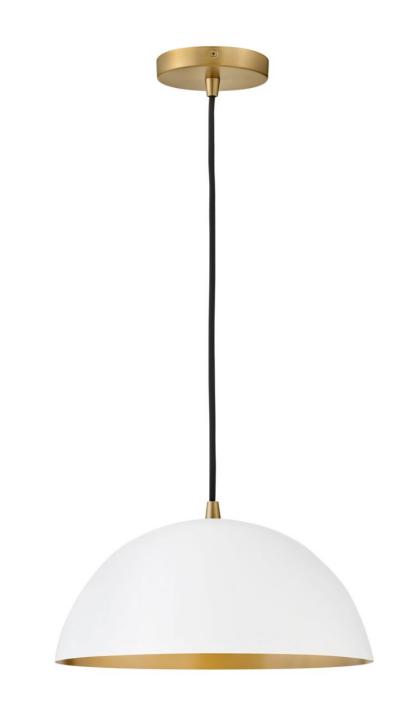

## LOU

MEDIUM SINGLE LIGHT PENDANT

## 83307MW

Talk about minimalist style with major impact. Lou's sleek dome-shaped pendant has an industrial streak balanced with a dose of mid-century modern drama. Black or Matte White metal finish options contrast with the shade's inner Lacquered Brass finish, making Lou pretty on the inside, too. Lou comes cord hung and can be adjusted to any height you desire.

FINISH: Matte White WIDTH: 14" HEIGHT: 7.3" DEPTH: 0 LIGHT SOURCE: Socketed WATTAGE: 1-14w Med. LED, 100w Equiv.

LARK, INC. 33000 Pin Oak Parkway Avon Lake, OH 44012 **PHONE: (440) 653-5500** Toll Free: 1 (800) 446-5539