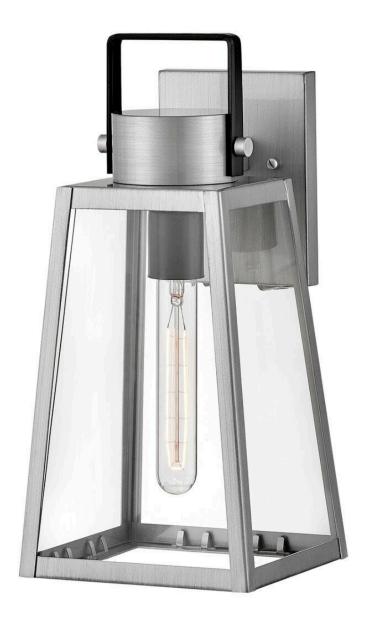

## 82000AL

Hype up your alfresco area with the Hugh outdoor lantern and its sleek transitional style. The trapezoidal design features bold, over-scaled clear glass panes framed by carefully curated two-tone metal finish options to inject a modern edge. Choose from classic Antique Brushed Aluminum with a matte Black accent or a rich Black with a warm Burnished Bronze accent. Pro tip: we recommend a tubular vintage filament bulb to make Hugh pop on porches and patios or amp up any...

FINISH: Antique Brushed Aluminum

GLASS: Clear WIDTH: 7" HEIGHT: 15.3" DEPTH: 0

**LIGHT SOURCE**: Socketed

WATTAGE: 1-12w Med. LED, 100w Equiv.

LARK, INC. 33000 Pin Oak Parkway Avon Lake, OH 44012 **PHONE: (440) 653-5500** Toll Free: 1 (800) 446-5539 larkliving.com