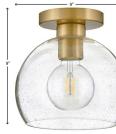

## RUMI 83011LCB

EXTRA SMALL FLUSH MOUNT

Your room will get rave reviews thanks to Rumi. This modern, art-forward fixture captivates with the chic fusion of clear seedy glass globes and a flawless Lacquered Brass finish. Design opportunities abound, with Rumi adding thrill to airy and cozy spaces alike.

| DETAILS   |                                            |
|-----------|--------------------------------------------|
| FINISH:   | Lacquered Brass                            |
| MATERIAL: | Steel                                      |
| GLASS:    | Clear Seedy                                |
| DIMMABLE: | YES - WITH DIMMABLE<br>LAMP (NOT INCLUDED) |

## DIMENSIONS

| DIMENSIONS |       |
|------------|-------|
| WIDTH:     | 9"    |
| HEIGHT:    | 9"    |
| WEIGHT:    | 2.4lb |

| LIGHT SOURCE  |                                |
|---------------|--------------------------------|
| LIGHT SOURCE: | Socketed                       |
| WATTAGE:      | 1-12w Med. LED, 100w<br>Equiv. |
| VOLTAGE:      | 120v                           |