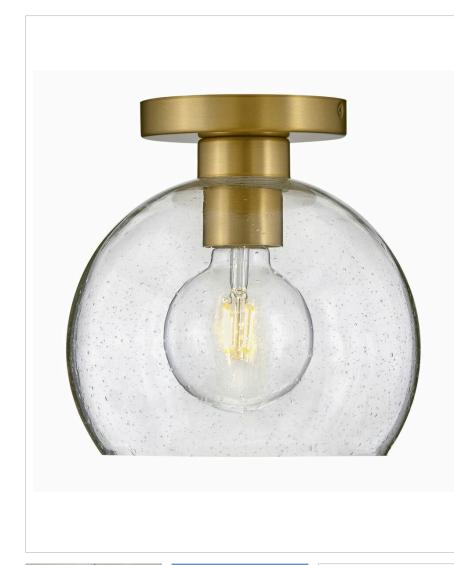

## RUMI 83011LCB

EXTRA SMALL FLUSH MOUNT

Your room will get rave reviews thanks to Rumi. This modern, art-forward fixture captivates with the chic fusion of clear seedy glass globes and a flawless Lacquered Brass finish. Design opportunities abound, with Rumi adding thrill to airy and cozy spaces alike.

| DETAILS   |                                            |
|-----------|--------------------------------------------|
| FINISH:   | Lacquered Brass                            |
| MATERIAL: | Steel                                      |
| GLASS:    | Clear Seedy                                |
| DIMMABLE: | YES - WITH DIMMABLE<br>LAMP (NOT INCLUDED) |