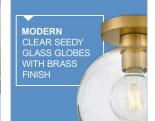

## RUMI 83011LCB

EXTRA SMALL FLUSH MOUNT

Your room will get rave reviews thanks to Rumi. This modern, art-forward fixture captivates with the chic fusion of clear seedy glass globes and a flawless Lacquered Brass finish. Design opportunities abound, with Rumi adding thrill to airy and cozy spaces alike.

| DETAILS   |                                            |
|-----------|--------------------------------------------|
| FINISH:   | Lacquered Brass                            |
| MATERIAL: | Steel                                      |
| GLASS:    | Clear Seedy                                |
| DIMMABLE: | YES - WITH DIMMABLE<br>LAMP (NOT INCLUDED) |