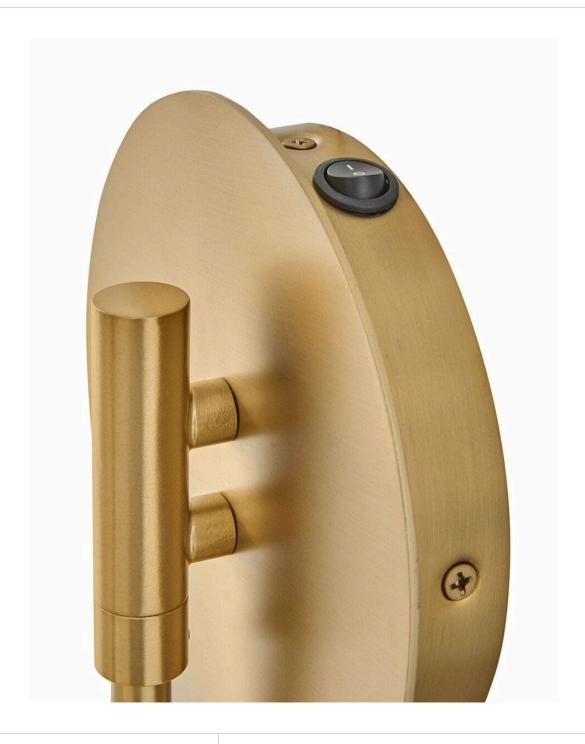

## 83480LCB

Fun and functional meets mid-century modern with Dottie, a single light sconce that seamlessly blends high style and practicality. A meandering arm with an articulating design extends from thebackplate, delicately gripping the etched opal globe to emit a warm, enveloping glow. It's the perfect task light for next to the bed or over a kitchen counter.

**FINISH**: Lacquered Brass **GLASS**: Etched Opal

WIDTH: 6"
HEIGHT: 9.3"
DEPTH: 0

**LIGHT SOURCE**: Socketed

WATTAGE: 1-5w Cand. LED, 60w Equiv.

LARK, INC. 33000 Pin Oak Parkway Avon Lake, OH 44012 **PHONE: (440) 653-5500** Toll Free: 1 (800) 446-5539 larkliving.com