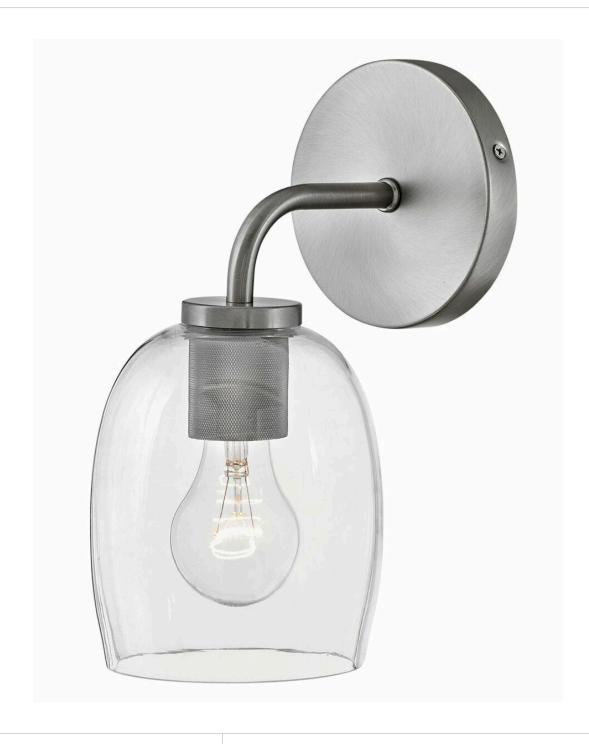

## **PERCY**

MEDIUM SINGLE LIGHT VANITY

## 85010AN

Percy's transitional style rings loud and clear with clever bell-shaped glass designed to highlight its distinctive industrial detailing, all while serving up ample illumination. Easily installed up or down, Percy transforms any bathroom into one of the most stylish spots in the house.

FINISH: Antique Nickel

GLASS: Clear WIDTH: 5.3" HEIGHT: 11" DEPTH: 0

**LIGHT SOURCE**: Socketed

WATTAGE: 1-12w Med. LED, 100w Equiv.

LARK, INC. 33000 Pin Oak Parkway Avon Lake, OH 44012 **PHONE: (440) 653-5500** Toll Free: 1 (800) 446-5539 larkliving.com