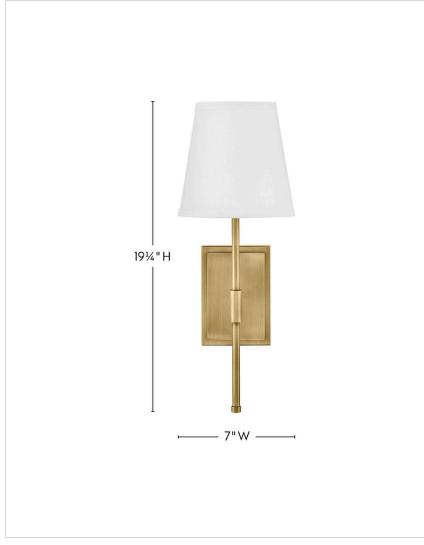

| DIMENSIONS     |               |
|----------------|---------------|
| WIDTH:         | 7"            |
| HEIGHT:        | 19.3"         |
| WEIGHT:        | 2.6lb         |
| BACK PLATE:    | 4.5"W X 6.5"H |
| EXTENSION:     | 9"            |
| TOP TO OUTLET: | 12.5"         |