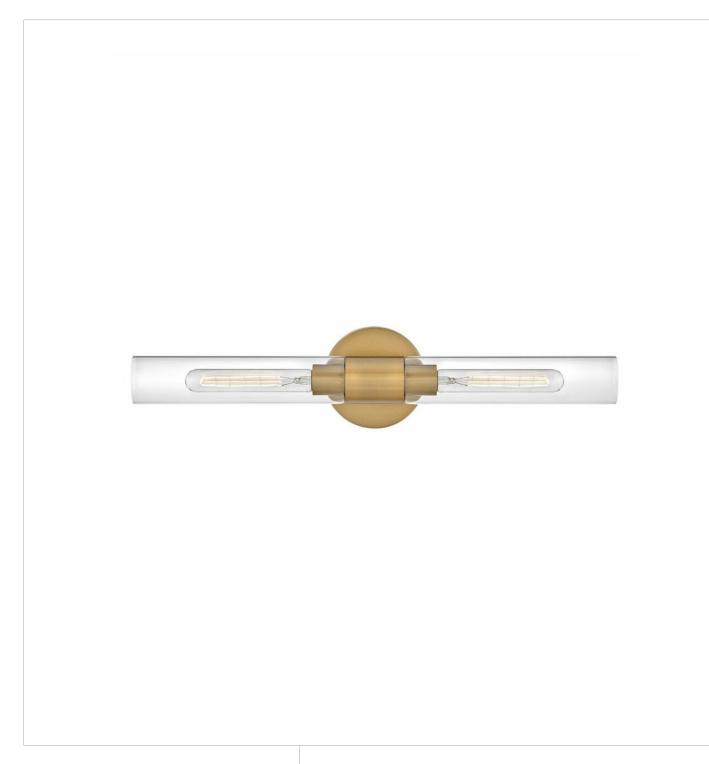

## SHEA

LARGE TWO LIGHT VANITY

## 85402LCB

It's easy to fall for Shea's sleek, cylindrical silhouette. The elongated glass shades make it easy to customize your space and flex your design skills by choosing from one of the versatile finishes. The perfect complement to any vibe, Shea sets a new standard for multipurpose lighting. Pro tip: T10 bulbs are required but go with the wattage that wins you over.

FINISH: Lacquered Brass

GLASS: Clear WIDTH: 24" HEIGHT: 5.3" DEPTH: 0

**LIGHT SOURCE**: Socketed

WATTAGE: 2-12w Med. LED, 60w Equiv.

LARK, INC. 33000 Pin Oak Parkway Avon Lake, OH 44012 **PHONE: (440) 653-5500** Toll Free: 1 (800) 446-5539 larkliving.com