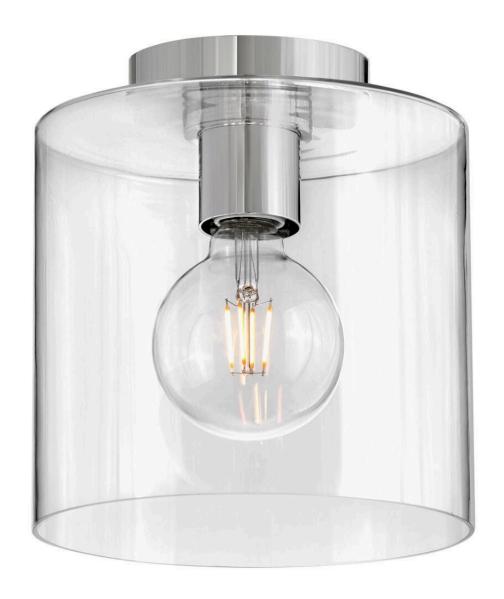

## **PIPPA**

EXTRA SMALL FLUSH MOUNT

## 83531PN

Look no further for the perfect flush mount. Pippa's versatility means an easy fit into a variety of spaces where illumination is essential: think staircases, hallways, closets, and mudrooms. The transitional, oversized glass accentuated by a classic finish delivers optimal light output.

FINISH: Polished Nickel

GLASS: Clear WIDTH: 8.5" HEIGHT: 9.5" DEPTH: 0

**LIGHT SOURCE**: Socketed

WATTAGE: 1-12w Med. LED, 60w Equiv.

LARK, INC. 33000 Pin Oak Parkway Avon Lake, OH 44012 **PHONE: (440) 653-5500** Toll Free: 1 (800) 446-5539 larkliving.com