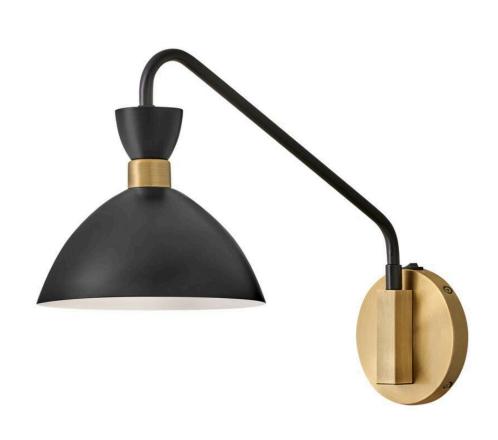

## **SIMON**

MEDIUM SINGLE LIGHT PLUG-IN SCONCE

## 83250BK-HB

Did your eyes just get bigger? We thought so. Simon makes our hearts beat a little faster too thanks to its retro mix of midcentury modern style, cool conical metal shade and funky finishes. Simon complements a myriad of digs but feels the most at home in intimate spaces and cozy nooks. A deep Black, crisp Matte White, or rich Matte Navy array of color options cover the beauty bases and all pop perfectly against a luxe Heritage Brass accent finish.

FINISH: Black WIDTH: 8" HEIGHT: 13.3" DEPTH: 0

LIGHT SOURCE: Socketed

WATTAGE: 1-5w Cand. LED, 60w Equiv.

**LARK, INC.** 33000 Pin Oak Parkway Avon Lake, OH 44012 **PHONE: (440) 653-5500** Toll Free: 1 (800) 446-5539 larkliving.com