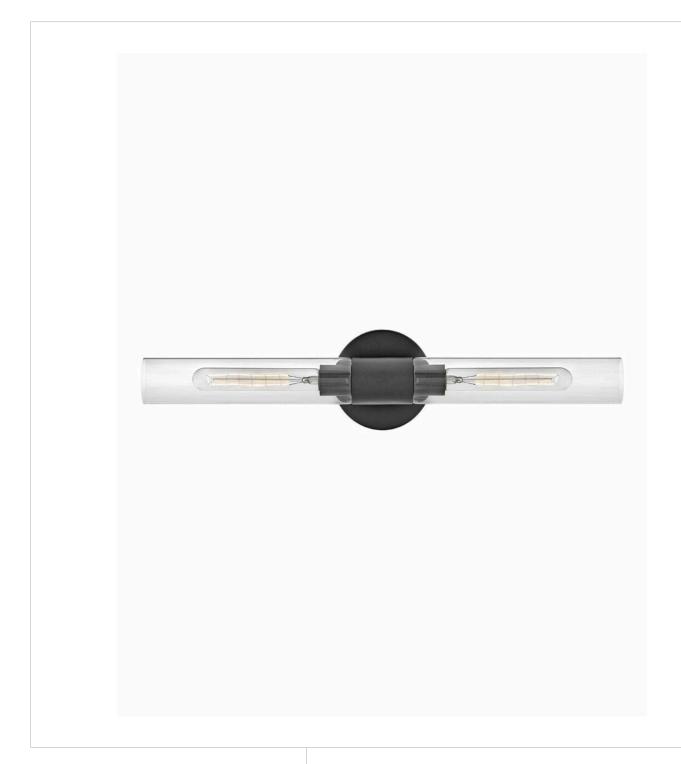

## SHEA

LARGE TWO LIGHT VANITY

## 85402BK

It's easy to fall for Shea's sleek, cylindrical silhouette. The elongated glass shades make it easy to customize your space and flex your design skills by choosing from one of the versatile finishes. The perfect complement to any vibe, Shea sets a new standard for multipurpose lighting. Pro tip: T10 bulbs are required but go with the wattage that wins you over.

FINISH: Black GLASS: Clear WIDTH: 24" HEIGHT: 5.3" DEPTH: 0

**LIGHT SOURCE**: Socketed

WATTAGE: 2-12w Med. LED, 60w Equiv.

**LARK, INC.** 33000 Pin Oak Parkway Avon Lake, OH 44012 **PHONE: (440) 653-5500** Toll Free: 1 (800) 446-5539 larkliving.com