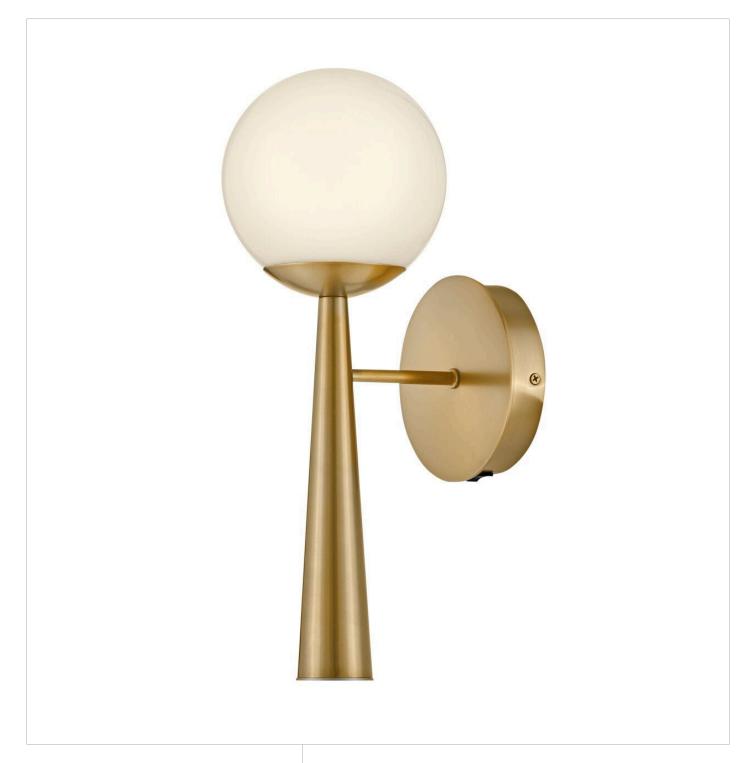

## **IZZY**

## MEDIUM SINGLE LIGHT SCONCE

## 83500LCB

Talk about effortlessly cool. Izzy delivers the perfect mix of structural beauty and simplicity. The long, tapered lines are balanced by the shapely, cased opal globe for an intriguing silhouette. The sconce's profile has a commanding presence whether you choose to mount it up or down. Plus, the versatility continues with the option to hardwire or mount as a plug-in sconce with a functional on/off switch. Finished in bold Black or Lacquered Brass, Izzy takes center ...

FINISH: Lacquered Brass

GLASS: Cased Opal WIDTH: 6"

HEIGHT: 16" DEPTH: 0

**LIGHT SOURCE**: Socketed

WATTAGE: 1-5w Cand. LED, 60w Equiv.

**LARK, INC.** 33000 Pin Oak Parkway Avon Lake, OH 44012 **PHONE: (440) 653-5500** Toll Free: 1 (800) 446-5539 larkliving.com