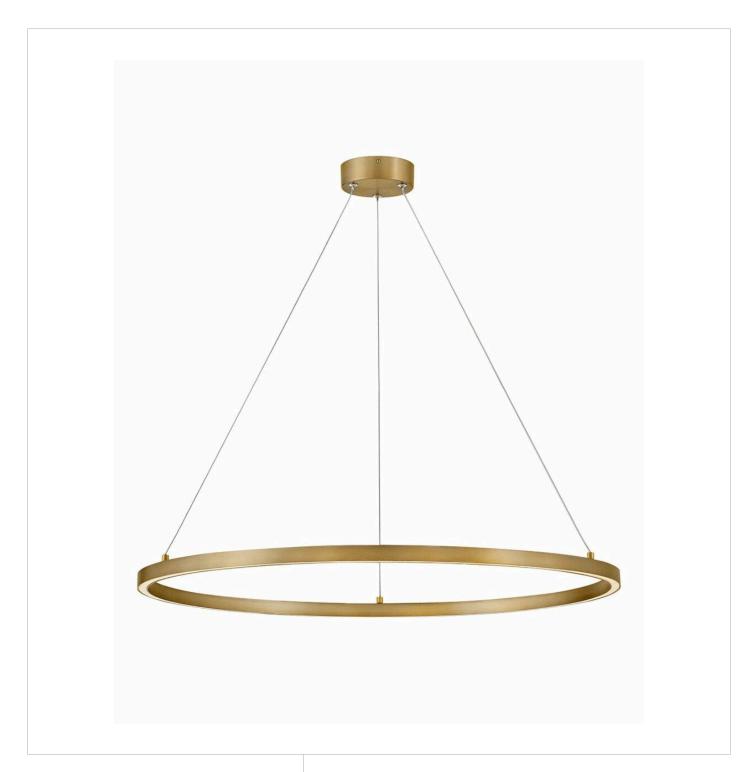

## KENNA

LARGE SINGLE TIER

## 83465LCB

Kenna brings the ultimate modern sophistication to your home. The bold circular profile has a significant presence while maintaining a minimalist delicacy that complements any interior décor. The seamless ring design with integrated LEDs is hung with easily adjustable cables to help you match any style. FINISH: Lacquered Brass GLASS: Acrylic Lens WIDTH: 33" HEIGHT: 29.5" DEPTH: 0 LIGHT SOURCE: Integrated LED WATTAGE: 30w LED \*Included