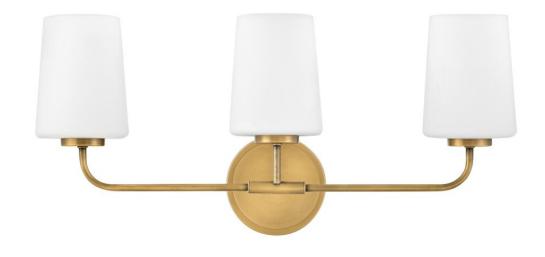

## 853453HB

Let's get down to business. Kline's minimalist form doesn't need to make a fuss, thanks to its pared down but supremely stylish transitional profile. Keeping things architectural, Kline's super slim elongated arms unite with sleek glass shades in finishes that add just the right edge. FINISH: Heritage Brass GLASS: Etched Opal WIDTH: 23.8" HEIGHT: 11" DEPTH: 0 LIGHT SOURCE: Socketed WATTAGE: 3-12w Med. LED, 100w Equiv.