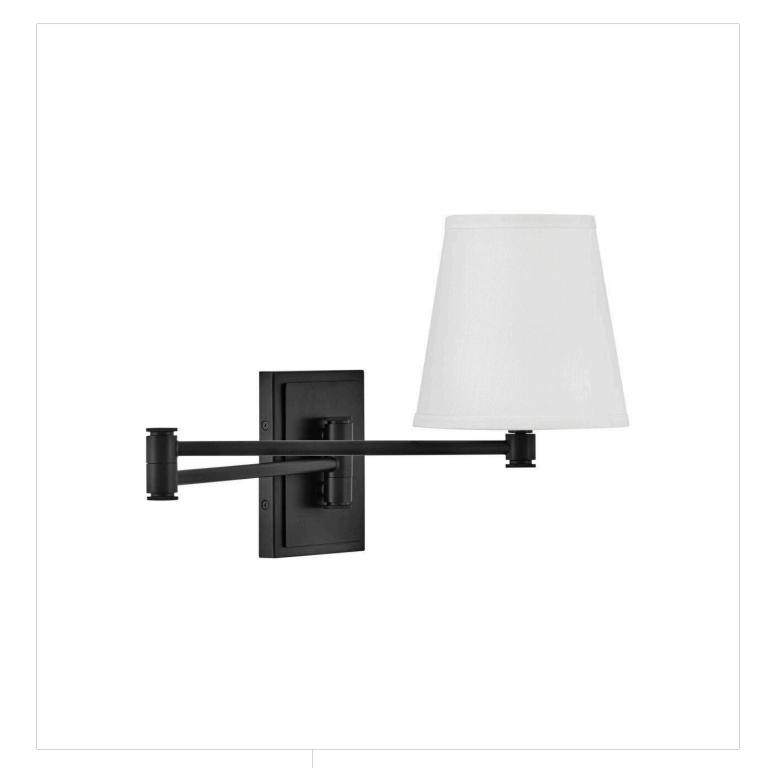

## 83772BK

Classic elements get a transitional update with Beale, a dimensional beauty with neatly angular lines. The white linen shade, paired with the articulating design, radiates ambient light right where you need it. With the option to hardwire or mount as a plug-in sconce, Beale brings simple, functional style anytime, anywhere.

FINISH: Black

SHADE: White Linen

WIDTH: 7"
HEIGHT: 11.5"
DEPTH: 0

**LIGHT SOURCE**: Socketed

WATTAGE: 1-10w Med. LED, 60w Equiv.

LARK, INC. 33000 Pin Oak Parkway Avon Lake, OH 44012 **PHONE: (440) 653-5500** Toll Free: 1 (800) 446-5539 larkliving.com