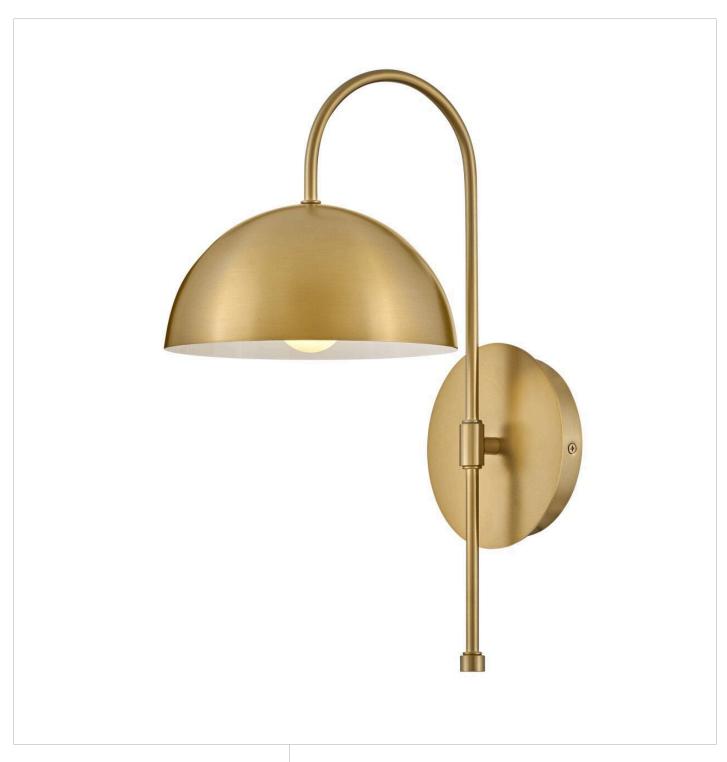

## LOU

## MEDIUM SINGLE LIGHT SCONCE

## 83300LCB

Talk about minimalist style with major impact. Lou's sleek dome and tall, arching design has an industrial streak balanced with a dose of mid-century modern drama. A white inner shade allows for optimal light output, pairing nicely with the Black or Lacquered Brass finish options. Plus, you can enjoy dual mounting flexibility with the option to hardwire or mount as a plug-in sconce with an on/off switch. No matter your style, Lou fits the bill.

FINISH: Lacquered Brass

WIDTH: 8"
HEIGHT: 17"
DEPTH: 0

LIGHT SOURCE: Socketed

WATTAGE: 1-5w Cand. LED, 60w Equiv.

**LARK, INC.** 33000 Pin Oak Parkway Avon Lake, OH 44012 **PHONE: (440) 653-5500** Toll Free: 1 (800) 446-5539 larkliving.com