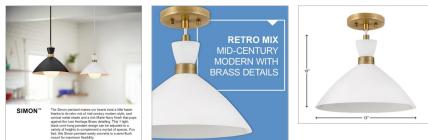

## SIMON

## 83257MW-HB

MEDIUM SINGLE LIGHT CONVERTIBLE PENDANT

Did your eyes just get bigger? We thought so. Simon makes our hearts beat a little faster too thanks to its retro mix of mid-century modern style, cool conical metal shade and funky finishes. Simon complements a myriad of digs but feels the most at home in intimate spaces and cozy nooks. A deep Black, crisp Matte White, or rich Matte Navy array of color options cover the beauty bases and all pop perfectly against a luxe Heritage Brass accent finish.