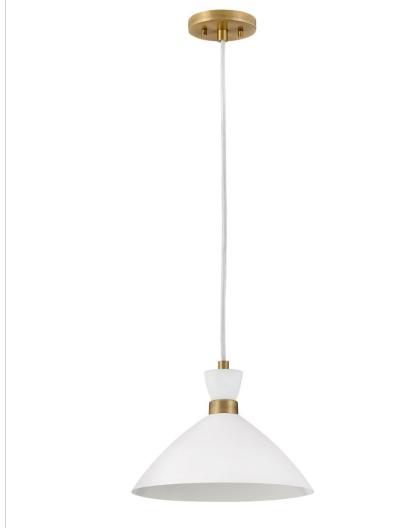

## 83257MW-HB

MEDIUM SINGLE LIGHT CONVERTIBLE PENDANT

Did your eyes just get bigger? We thought so. Simon makes our hearts beat a little faster too thanks to its retro mix of mid-century modern style, cool conical metal shade and funky finishes. Simon complements a myriad of digs but feels the most at home in intimate spaces and cozy nooks. A deep Black, crisp Matte White, or rich Matte Navy array of color options cover the beauty bases and all pop perfectly against a luxe Heritage Brass accent finish.

| DETAILS       |                                            |
|---------------|--------------------------------------------|
| FINISH:       | Matte White                                |
| MATERIAL:     | Steel                                      |
| SLOPE DEGREE: | 90                                         |
| DIMMABLE:     | YES - WITH DIMMABLE<br>LAMP (NOT INCLUDED) |

| DIMENSIONS |     |
|------------|-----|
| WIDTH:     | 13" |
| HEIGHT:    | 10" |
| WEIGHT:    | 3lb |

| LIGHT SOURCE  |                                |
|---------------|--------------------------------|
| LIGHT SOURCE: | Socketed                       |
| WATTAGE:      | 1-12w Med. LED, 100w<br>Equiv. |
| VOLTAGE:      | 120v                           |