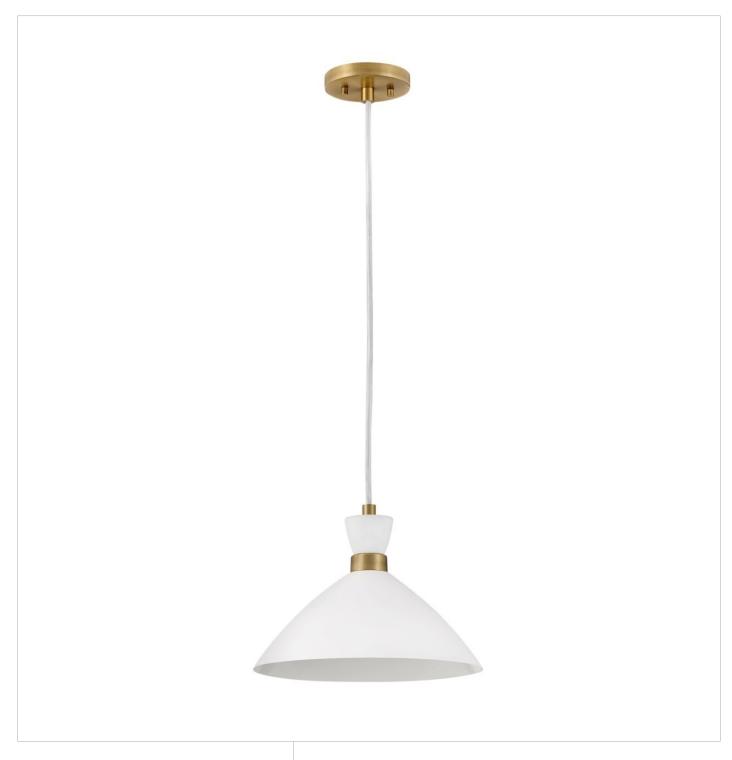

## **SIMON**

MEDIUM SINGLE LIGHT CONVERTIBLE PENDANT

## 83257MW-HB

Did your eyes just get bigger? We thought so. Simon makes our hearts beat a little faster too thanks to its retro mix of midcentury modern style, cool conical metal shade and funky finishes. Simon complements a myriad of digs but feels the most at home in intimate spaces and cozy nooks. A deep Black, crisp Matte White, or rich Matte Navy array of color options cover the beauty bases and all pop perfectly against a luxe Heritage Brass accent finish.

FINISH: Matte White

WIDTH: 13" HEIGHT: 10" DEPTH: 0

LIGHT SOURCE: Socketed

WATTAGE: 1-12w Med. LED, 100w Equiv.

LARK, INC. 33000 Pin Oak Parkway Avon Lake, OH 44012 **PHONE: (440) 653-5500** Toll Free: 1 (800) 446-5539 larkliving.com