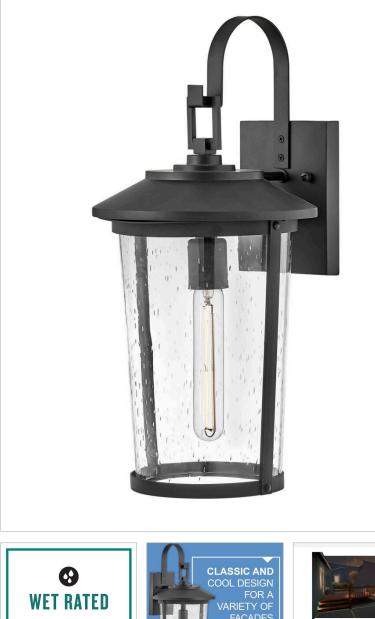

Classic and cool design elements merge in this vintage-inspired transitional 1-light outdoor lantern. Banks flaunts its substantial tapered clear seedy glass, captured in a dashing Black frame, to deliver a versatile vibe with a hint of European cool to complement a variety of facades.

| DETAILS   |                                            |
|-----------|--------------------------------------------|
| FINISH:   | Black                                      |
| MATERIAL: | Aluminum                                   |
| GLASS:    | Clear Seedy                                |
| DIMMABLE: | YES - WITH DIMMABLE<br>LAMP (NOT INCLUDED) |

| DIMENSIONS     |                 |
|----------------|-----------------|
| WIDTH:         | 9"              |
| HEIGHT:        | 19"             |
| WEIGHT:        | 4.4lb           |
| BACK PLATE:    | 4.75"W X 6.25"H |
| EXTENSION:     | 10"             |
| TOP TO OUTLET: | 6.5"            |

| LIGHT SOURCE  |                                |
|---------------|--------------------------------|
| LIGHT SOURCE: | Socketed                       |
| WATTAGE:      | 1-12w Med. LED, 100w<br>Equiv. |
| VOLTAGE:      | 120v                           |