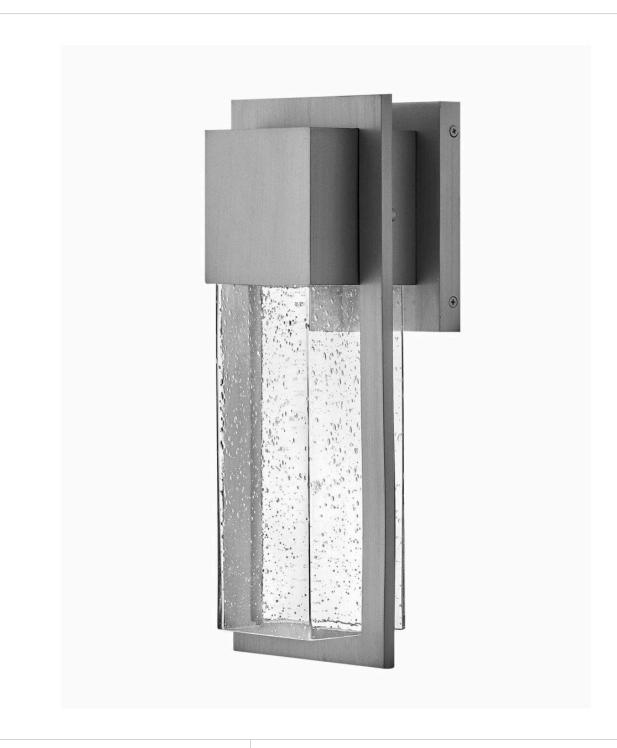

## **ALEX**

MEDIUM WALL MOUNT LANTERN

## 82010AL-LL

The Alex LED outdoor lantern strikes a modern stance with all the right angles. A contemporary statement-maker, its industrial-inspired thick Coastal Elements frame made of composite material and anti-fade finish guarantees resilience with a 3-year warranty. Designed for ultradurability, this downlight fixture comes with the LED bulb and is available in versatile Antique Brushed Aluminum or Black finish options. Alex is equally happy indoors, turning heads as an inte...

FINISH: Antique Brushed Aluminum

GLASS: Clear Seedy

WIDTH: 6.3" HEIGHT: 15.8" DEPTH: 0

**LIGHT SOURCE**: Socketed

WATTAGE: 1-6.50w GU10 LED \*Included

LARK, INC. 33000 Pin Oak Parkway Avon Lake, OH 44012 **PHONE: (440) 653-5500** Toll Free: 1 (800) 446-5539 larkliving.com