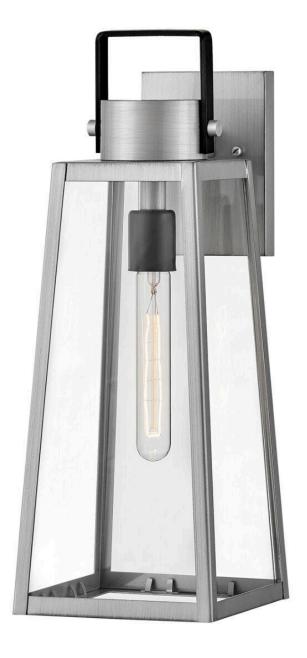

## **HUGH**

MEDIUM WALL MOUNT LANTERN

## 82004AL

Hype up your alfresco area with the Hugh outdoor lantern and its sleek transitional style. The trapezoidal design features bold, over-scaled clear glass panes framed by carefully curated two-tone metal finish options to inject a modern edge. Choose from classic Antique Brushed Aluminum with a matte Black accent or a rich Black with a warm Burnished Bronze accent. Pro tip: we recommend a tubular vintage filament bulb to make Hugh pop on porches and patios or amp up any...

FINISH: Antique Brushed Aluminum

GLASS: Clear WIDTH: 7" HEIGHT: 19" DEPTH: 0

**LIGHT SOURCE**: Socketed

WATTAGE: 1-12w Med. LED, 100w Equiv.

**LARK, INC.** 33000 Pin Oak Parkway Avon Lake, OH 44012 **PHONE: (440) 653-5500** Toll Free: 1 (800) 446-5539 larkliving.com