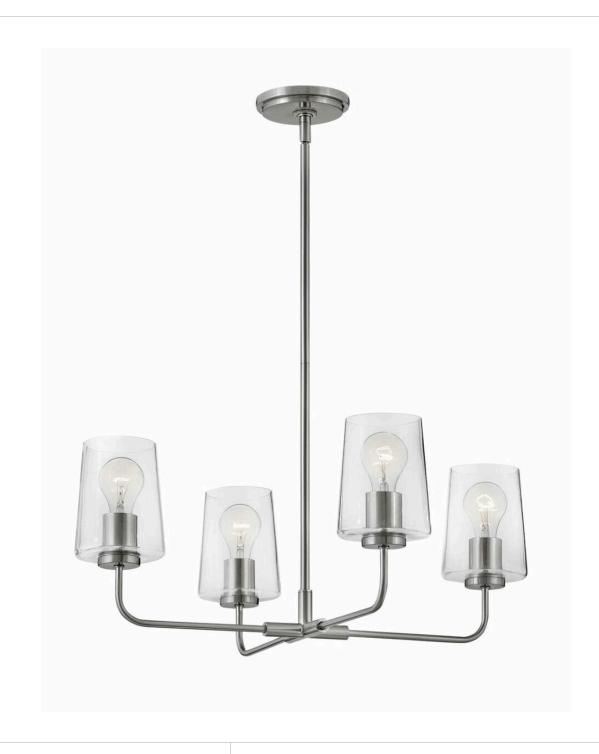

## **KLINE**

MEDIUM SINGLE TIER CHANDELIER

## 83454BN

Let's get down to business. Kline's minimalist form doesn't need to make a fuss, thanks to its pared down but supremely stylish transitional profile. Keeping things architectural, Kline's super slim elongated arms unite with sleek glass shades in finishes that add just the right edge.

FINISH: Brushed Nickel

GLASS: Clear WIDTH: 25" HEIGHT: 9.8" DEPTH: 0

**LIGHT SOURCE**: Socketed

WATTAGE: 4-12w Med. LED, 60w Equiv.

LARK, INC. 33000 Pin Oak Parkway Avon Lake, OH 44012 **PHONE: (440) 653-5500** Toll Free: 1 (800) 446-5539 larkliving.com