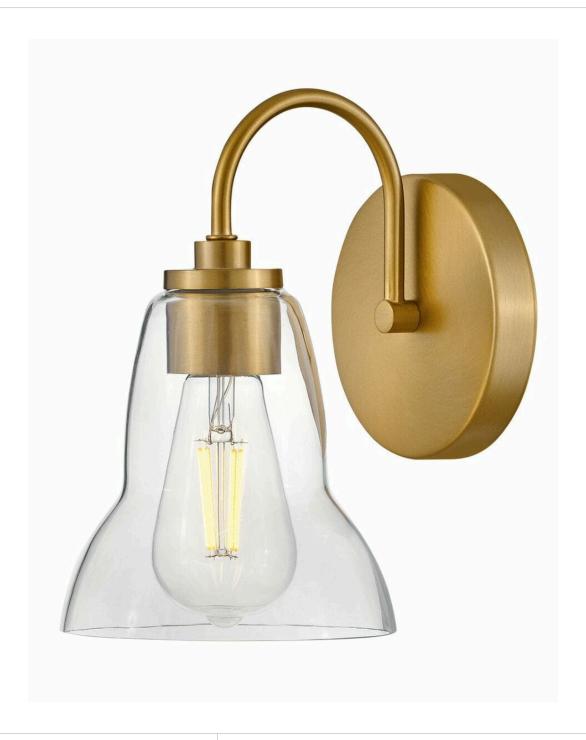

## **VERA**

SMALL SINGLE LIGHT VANITY

## 85560LCB

Vera's unique, shapely form takes the traditional bellshaped shades to a new level. Plenty of light shines up or down from the clear glass, making it a functional choice for main baths and powder rooms alike. Finished in Black or Lacquered Brass, Vera's chic profile brings transitional style to any space. FINISH: Lacquered Brass

GLASS: Clear WIDTH: 6" HEIGHT: 9.8" DEPTH: 0

**LIGHT SOURCE**: Socketed

WATTAGE: 1-10w Med. LED, 60w Equiv.

**LARK, INC.** 33000 Pin Oak Parkway Avon Lake, OH 44012 **PHONE: (440) 653-5500** Toll Free: 1 (800) 446-5539 larkliving.com